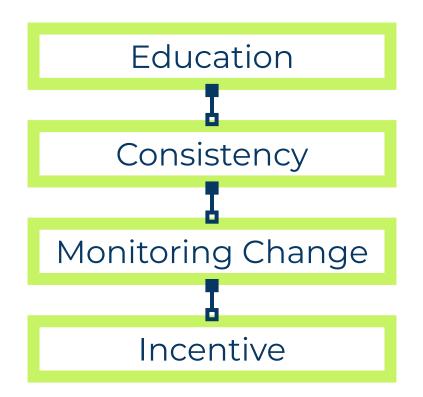

# **Our Solution**

#### 1) Education: Teach How-To-Compost

# 2) Consistency: Same Packaging

#### 3) Monitoring Change: Compost Dashboard

# 4) Incentive: Wellness Day

|                  | Lowest<br>Score | Highest<br>Score | Average     |  |
|------------------|-----------------|------------------|-------------|--|
| Wellness<br>Day  | 7               | 100              | <u>87%</u>  |  |
| Food Trucks      | 0               | 100              | <b>78</b> % |  |
| Richmond<br>Swag | 0               | 100              | <b>48</b> % |  |
|                  |                 |                  |             |  |